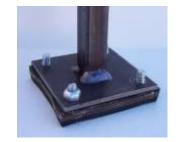

**Passed Inspection:** 

☐ Yes ☐ No

Photo 5.24 & 5.27

**Photo 5.37** 

Photo 6.7

**Inspection Area: Description:** 

Stabilizer Installation

Stock radius rod (6.7-6.19)

**Passed Inspection:** 

☐ Yes ☐ No

Photo 6.8

Photo 6.16

**Photo 6.11** 

**Photo 6.19** 

Photo 6.14