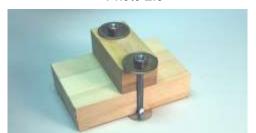

**Passed Inspection:** ☐ Yes ☐ No

**Inspection Area:** Kingpin Installation

**Description:** Front kingpin washer stack-3.19

**Passed Inspection:** ☐ Yes ☐ No

**Inspection Area:** Kingpin Installation

Description: Rear kingpin washer stack-3.26