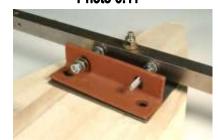

**Passed Inspection:** ☐ Yes ☐ No

**Inspection Area:** Foot Brace Installation **Description:** Foot brace hardware

**Passed Inspection:** ☐ Yes ☐ No

Photo 3.5

Photo 3.7

Photo 3.19

Photo 3.26

**Inspection Area:** Kingpin Installation **Description: Bushing/Installed** Stabilizer Bushing

**Passed Inspection:** ☐ Yes ☐ No

**Inspection Area:** Kingpin Installation

**Description:** Front kingpin washer stack-3.19

**Passed Inspection:** ☐ Yes ☐ No

**Inspection Area:** Kingpin Installation

Description: Rear kingpin washer stack-3.26