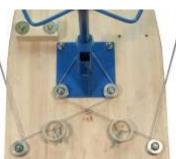

**Passed Inspection:** ☐ Yes ☐ No

**Inspection Area:** Foot Brace Installation **Description:** Foot brace hardware

**Passed Inspection:** ☐ Yes ☐ No

Photo 3.5

Photo 3.7

Photo 3.19

Photo 3.26

**Inspection Area:** Kingpin Installation **Description: Bushing/Installed** Stabilizer Bushing