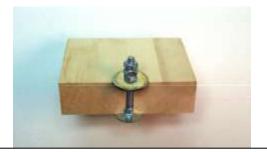

**Passed Inspection:** ☐ Yes ☐ No

**Inspection Area:** Foot Brace Installation **Description:** Foot brace hardware

**Passed Inspection:** ☐ Yes ☐ No

Photo 3.5

Photo 3.7

Photo 3.19

Photo 3.26

**Inspection Area:** Kingpin Installation **Description: Bushing/Installed** Stabilizer Bushing

**Passed Inspection:** ☐ Yes ☐ No

**Inspection Area:** Kingpin Installation

**Description:** Front kingpin washer stack-3.19

**Passed Inspection:** ☐ Yes ☐ No

**Inspection Area:** Kingpin Installation

Description: Rear kingpin washer stack-3.26