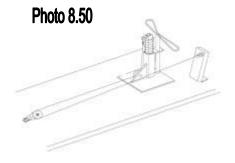

**Description:** Brake Pedal (8.4,8.12,8.19)

Cable pulley (8.25)

**Brake Pad Installation** 

Brake pad (7.1 & 7.4)

Brake plunger (8.27,8.31) Awning pulley (8.41)

Cable double-clamped (8.45) Brake cable routing (8.47,8.50)