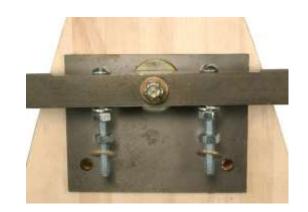

Date: \_\_\_\_

**Inspection Area:** 

Passed Inspection:

**Description:** 

Weight Bolt Installation

☐ Yes ☐ No

Adjustable weight hardware (9.10)