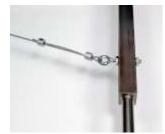

**Inspection Area:** 

**Description:** 

Steering Cable Installation

Cable pulley hardware (5.6) Axle eyebolt (5.13)

Steering cable adjusters (5.18 & 5.32) Steering cable routing (5.24, 5.27, 5.38a)

Cable double-clamped (5.37)

**Passed Inspection:** 

☐ Yes ☐ No

Photo 5.24 & 5.27

**Photo 5.37** 

Photo 6.7

**Inspection Area: Description:** 

Stabilizer Installation

Stock radius rod (6.7-6.19)