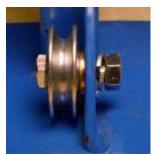

**Passed Inspection:** ☐ Yes ☐ No

**Inspection Area:** Foot Brace Installation **Description:** Foot brace hardware

**Passed Inspection:** ☐ Yes ☐ No

Photo 3.5

Photo 3.7

Photo 3.19

Photo 3.26

**Inspection Area:** Kingpin Installation **Description: Bushing/Installed** Stabilizer Bushing