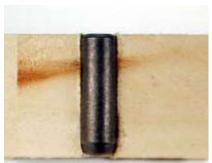

**Passed Inspection:** ☐ Yes ☐ No

**Inspection Area:** Kingpin Installation

**Description:** Front kingpin washer stack-3.19

**Passed Inspection:** ☐ Yes ☐ No

**Inspection Area:** Kingpin Installation

Description: Rear kingpin washer stack-3.26