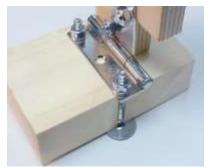

**Passed Inspection:** ☐ Yes ☐ No

**Inspection Area:** Foot Brace Installation **Description:** Foot brace hardware

**Passed Inspection:** ☐ Yes ☐ No

Photo 3.5

Photo 3.7

Photo 3.19

Photo 3.26

**Inspection Area:** Kingpin Installation **Description: Bushing/Installed** Stabilizer Bushing

**Passed Inspection:** ☐ Yes ☐ No

**Inspection Area:** Kingpin Installation

**Description:** Front kingpin washer stack-3.19

**Passed Inspection:** ☐ Yes ☐ No

**Inspection Area:** Kingpin Installation

Description: Rear kingpin washer stack-3.26