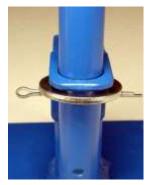

**Passed Inspection:** ☐ Yes ☐ No

**Inspection Area:** Foot Brace Installation **Description:** Foot brace hardware

**Passed Inspection:** ☐ Yes ☐ No

Photo 3.5

Photo 3.7

Photo 3.19

Photo 3.26

**Inspection Area:** Kingpin Installation **Description: Bushing/Installed** Stabilizer Bushing

**Passed Inspection:** ☐ Yes ☐ No

**Inspection Area:** Kingpin Installation

**Description:** Front kingpin washer stack-3.19

**Passed Inspection:** ☐ Yes ☐ No

**Inspection Area:** Kingpin Installation

Description: Rear kingpin washer stack-3.26