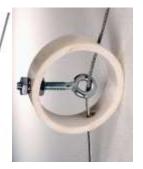

**Passed Inspection:** ☐ Yes ☐ No

**Inspection Area:** Foot Brace Installation **Description:** Foot brace hardware

**Passed Inspection:** ☐ Yes ☐ No

Photo 3.5

Photo 3.7

Photo 3.19

Photo 3.26

**Inspection Area:** Kingpin Installation **Description: Bushing/Installed** Stabilizer Bushing