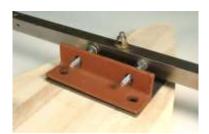

**Passed Inspection:** ☐ Yes ☐ No

**Inspection Area:** Foot Brace Installation **Description:** Foot brace hardware

**Passed Inspection:** ☐ Yes ☐ No

Photo 3.5

Photo 3.7

Photo 3.19

Photo 3.26

**Inspection Area:** Kingpin Installation **Description: Bushing/Installed** Stabilizer Bushing

**Passed Inspection:** ☐ Yes ☐ No

**Inspection Area:** Kingpin Installation

**Description:** Front kingpin washer stack-3.19

**Passed Inspection:** ☐ Yes ☐ No

**Inspection Area:** Kingpin Installation

Description: Rear kingpin washer stack-3.26