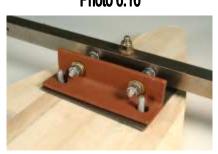

**Passed Inspection:** ☐ Yes ☐ No

**Inspection Area:** Foot Brace Installation **Description:** Foot brace hardware

**Passed Inspection:** ☐ Yes ☐ No

Photo 3.5

Photo 3.7

Photo 3.19

Photo 3.26

**Inspection Area:** Kingpin Installation **Description: Bushing/Installed** Stabilizer Bushing

**Passed Inspection:** ☐ Yes ☐ No

**Inspection Area:** Kingpin Installation

**Description:** Front kingpin washer stack-3.19

**Passed Inspection:** ☐ Yes ☐ No

**Inspection Area:** Kingpin Installation

Description: Rear kingpin washer stack-3.26