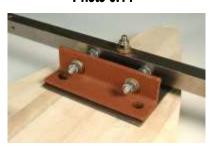

# SUPER STOCK INSPECTION SHEET Photo 1.3

Installation of all Super Stock Car parts must be completed according to plans

Photo 2.5

**Inspection Area:** Steering Stop Installation **Description:** Steering stop hardware

**Passed Inspection:** ☐ Yes ☐ No

**Inspection Area:** Foot Brace Installation **Description:** Foot brace hardware

**Passed Inspection:** ☐ Yes ☐ No

Photo 3.5

Photo 3.7

Photo 3.19

Photo 3.26

**Inspection Area:** Kingpin Installation **Description: Bushing/Installed** Stabilizer Bushing