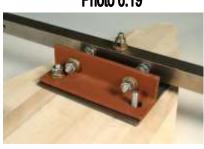

**Passed Inspection:** ☐ Yes ☐ No

**Inspection Area:** Foot Brace Installation **Description:** Foot brace hardware

**Passed Inspection:** ☐ Yes ☐ No

Photo 3.5

Photo 3.7

Photo 3.19

Photo 3.26

**Inspection Area:** Kingpin Installation **Description: Bushing/Installed** Stabilizer Bushing

**Passed Inspection:** ☐ Yes ☐ No

**Inspection Area:** Kingpin Installation

**Description:** Front kingpin washer stack-3.19

**Passed Inspection:** ☐ Yes ☐ No

**Inspection Area:** Kingpin Installation

Description: Rear kingpin washer stack-3.26