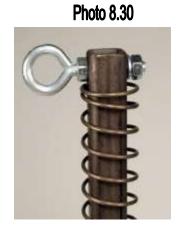

**Description:** Brake Pedal (8.4,8.12,8.19)

Cable pulley (8.25)

**Brake Pad Installation** 

Brake pad (7.1 & 7.4)

Brake plunger (8.27,8.31) Awning pulley (8.41)

Cable double-clamped (8.45) Brake cable routing (8.47,8.50)

Passed Inspection: ☐ Yes ☐ No

Photo 8.26

**Photo 8.18** 

**Photo 8.24** 

**Photo 8.45** 

**Photo 8.47** 

30

Photo 9.10