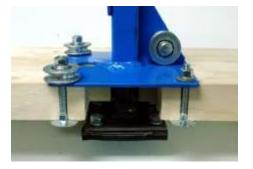

**Passed Inspection:** 

☐ Yes ☐ No

Photo 5.24 & 5.27

**Photo 5.37** 

Photo 6.7

**Inspection Area: Description:** 

Stabilizer Installation

Stock radius rod (6.7-6.19)

**Passed Inspection:** 

☐ Yes ☐ No

Photo 6.8

Photo 6.16

**Photo 6.11** 

**Photo 6.19** 

Photo 6.14