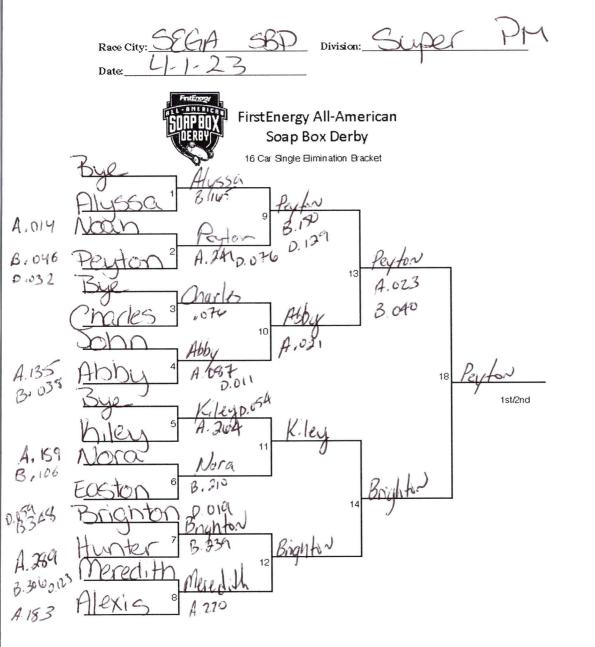

| BINA                        | )                   |
|-----------------------------|---------------------|
| AUT                         | 5                   |
| LO Alysse                   | Alyssa              |
| L10 Charle                  | 5 13 B.015 Mered th |
| A. 136<br>LII Nora          | 17 5th.6th          |
| L12 Mere J.                 | the 16 , org        |
| B. 181<br>0.045             |                     |
| L15 Char                    | les Nora            |
| B. 101<br>A. 054 LIG Nore   | 20 7th/8th          |
| B.361 L13 Abbe              | f Kiley             |
| L14 Kiley<br>D. 015 A , 384 | 3rd.4th             |
| D. 075 A. 354               | ,                   |
| 1st Place (W18):            | Peyton              |
| 2nd Place (L18):            | Bognton             |
| 3rd Place (W19):            | Kiley               |
| 4th Place (L19):            | Abbert              |
| 5th Place (W17):            | Mered. LL           |
| 6th Place: (L17):           | Alyssa              |
| 7th Place (W20):            | Nova                |
| 8th Place (L20):            | shortes             |